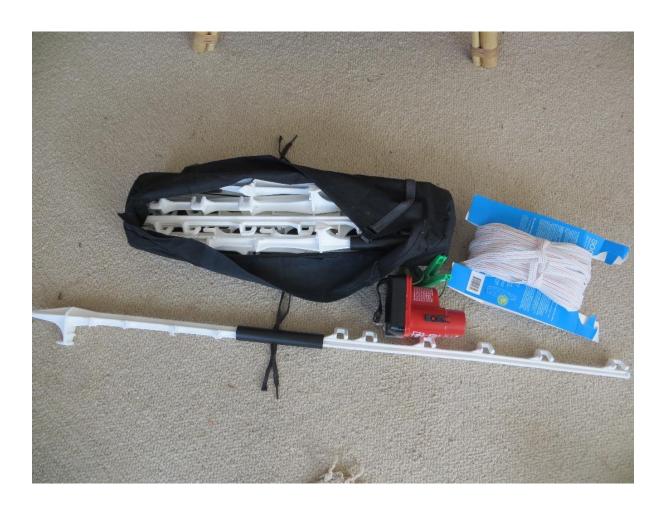

## How to make a transportable pen

Making an electrified pen for overnight trekking where there is no paddock is quite easy. Find a plastic standard that you cut in half. Then see if you get some pipe that fits over the standard in the middle tightly, so that you can put the standard back together again.

Once you found a good fit, buy more standards and pipe. I found 8 standards is more than enough for my horse.

When you transport the standards, you put the pipe on the metal spike. This will keep the standard from poking out of your bag.

Get a small battery powered electric unit and some tape. Also take a bit of wire for the earth. Make a bag or wrap it all up in your travel rug and that is it. You made yourself a portable pen.